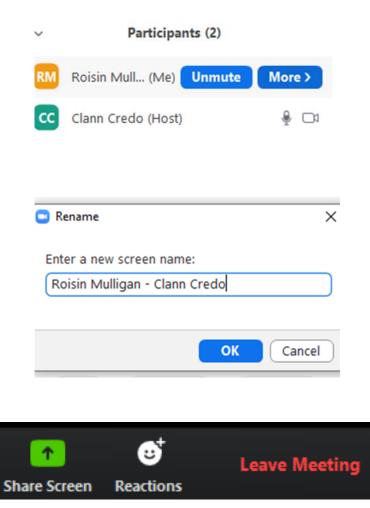

#### Susan Gallagher Regional Manager South

28 July 2020

- If you touch your mouse or keypad this toolbar will appear at the bottom of your screen
- Please change your screen name to include your organisation
  - Click Participants
  - Hover over your name & click
     'More >'

Participants

Chat

Select Rename

Stop Video

Unmute