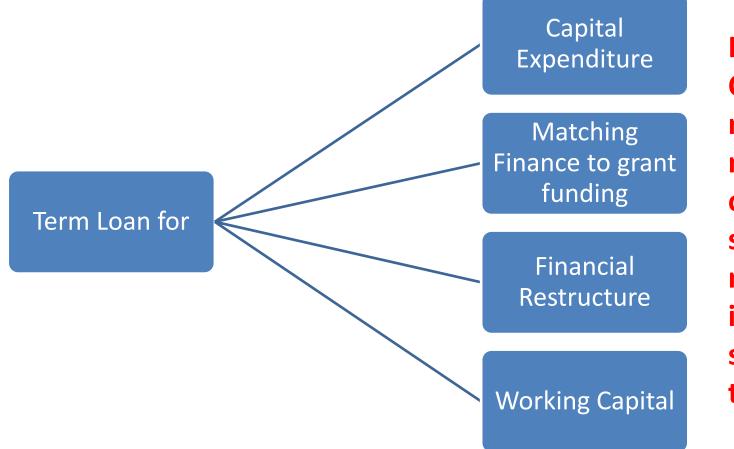

#### **Childcare Projects**

- Approval in principle to support capital grant applications
- Term loans to part finance extensions / renovations
- Term loan to refinance existing loan
- Short term loan / bridging against grants or planned fundraising