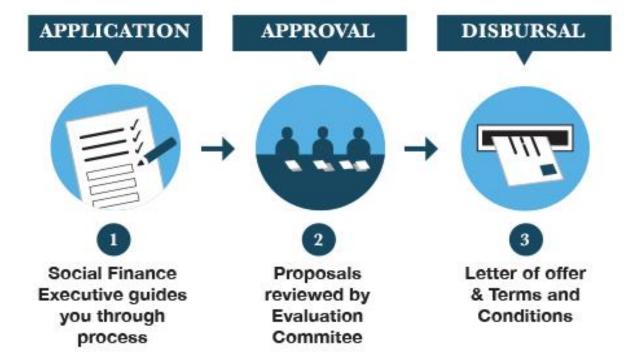

15 years     | €30,000 to €500,000 | 4.95%                           | None                        |
| Term Loan: 2 to 5 years      | €30,000 to €500,000 | 6%                              | None                        |
| Bridging Loan: up to 2 years | €10,000 to €500,000 | 6%                              | 1%<br>(minimum fee<br>€300) |
| Term Loan under €30,000      | €10,000 to €30,000  | 6.75%                           | None                        |

- Low Interest Rates: Interest rates are fixed on loans of up to 5 years; for terms greater than 5 years, interest rates track the ECB.
- No Penalty Early Repayment: You have can make extra payments with no penalty fees; in fact you will save on interest. Applies to ALL loans, including fixed rate loans.



### **No Application Form**